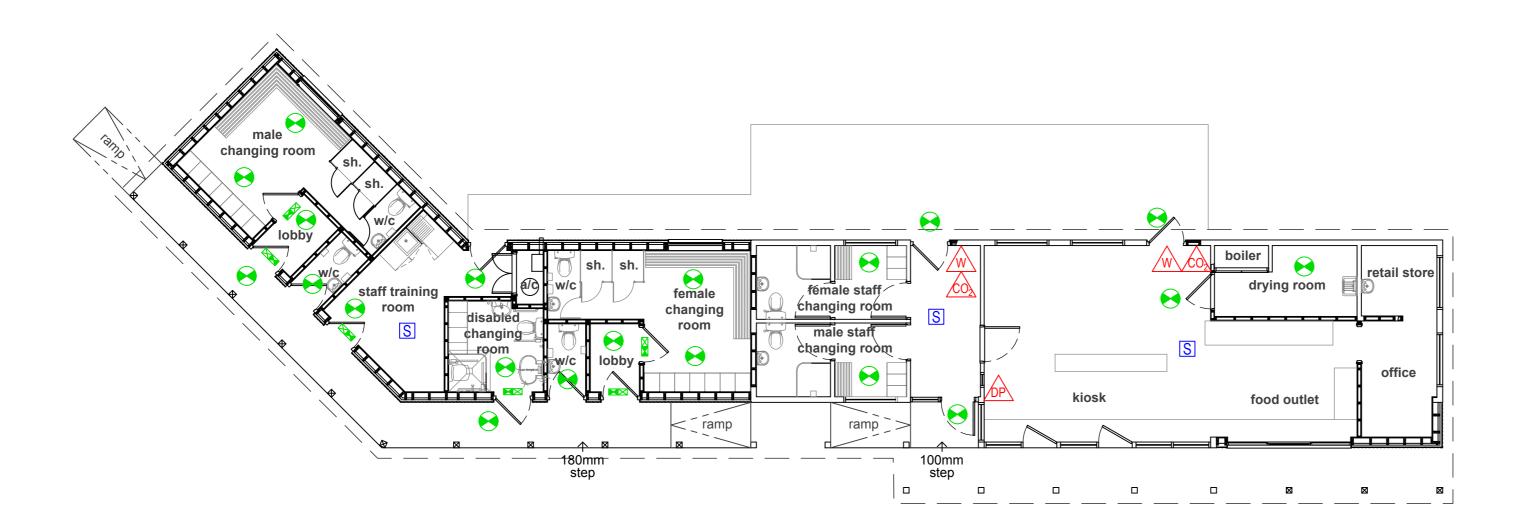

## Fire Strategy Key :

Fire alarm break glass operating point

Fire alarm smoke detector

Fire alarm heat detector

Fire alarm sounder

Fire alarm detector with sounder

Fire alarm beam detector

Fire alarm loud speaker

Water type extinguisher

Foam type extinguisher

Carbon Dioxide type extinguisher

Powder type extinguisher

B

Fire Blanket

Emergency lighting luminaire Emergency lighting illuminated EXIT sign

Emergency lighting box with spotlights

E/E>Fire exit sign / Fire exit directional sign

Gas shut off

FRG Fire Resistant Glazing

SCAR Self Closing Automatic Release

PB Push Bar door

RS Roller Shutter door

Fire compartmentation 60mins

FR30 Fire compartmentation 30mins Hazard